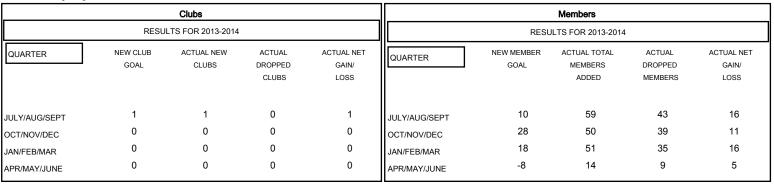

## MONTHLY MEMBERSHIP PROGRESS REPORT

District 5M 1

Results as of: 4/30/2014





## GOALS AND ACTUAL NEW CLUBS CUMULATIVE



## GOALS AND ACTUAL MEMBERS CUMULATIVE



| - CURRENT YEAR GOALS FOR NEW |  |  |  |
|------------------------------|--|--|--|
| MEMBERS.                     |  |  |  |

CURRENT YEAR ACTUAL MEMBERS

- LAST YEAR ACTUAL MEMBERS

| DROPPED CLUBS: 0      |     |
|-----------------------|-----|
| DROPPED MEMBERS       |     |
| DITOL LED MILIMIDEITO |     |
| DECEASED              | 15  |
| CLUB CANCELLED        | 0   |
| OTHER                 | 111 |
| TOTAL                 | 126 |

| 38 CLUBS OF 50 ADDED 1 OR MORE NEW MEMBERS | GENDER DISTRIBU<br>MALE<br>FEMALE     | UTION<br>1,472 (79.10%)<br>389 (20.90%) |            |
|--------------------------------------------|---------------------------------------|-----------------------------------------|-