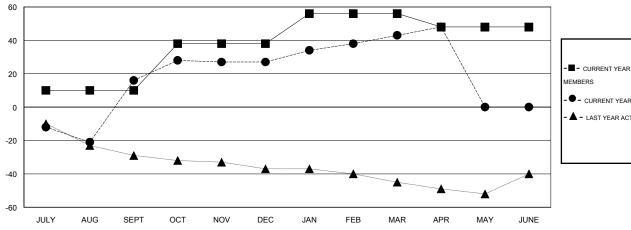

## GOALS AND ACTUAL MEMBERS CUMULATIVE

| - CURRENT YEAR GOALS FOR NEW |  |  |  |
|------------------------------|--|--|--|
| MEMBERS.                     |  |  |  |

CURRENT YEAR ACTUAL MEMBERS

- LAST YEAR ACTUAL MEMBERS